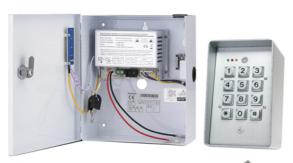

#### **KAC-DG15LD Digital Keypad**

- 21 user codes, 4 or 5 digit
- Die-cast Aluminium
- 12v or 24v DC
- 12 Digit Backlit Keypad
- Output: 2 Relays
- Door Reed Switch Input for Anti-Tailgating
- Fully Programmable Via Keypad and Master Code
- Red, Green & Yellow LED Indicators
- H123mm x W77mm x D64mm

#### **KAC-PS1A 12VS Power Supply Unit**

- Boxed Power Supply Unit
- Power Input 220vAC
- Power Output 12vDC 1AMP
- Battery Charging Unit
- Built-in Timer Circuit
- H225mm x W195mm x D80mm