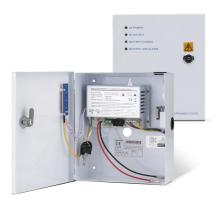

#### **KAC-PS1A 12VS Power Supply Unit**

- Boxed Power Supply Unit
- Power Input 220vAC
- Power Output 12vDC 1AMP
- Battery Charging Unit
- Built-in Timer Circuit
- H225mm x W195mm x D80mm