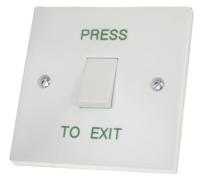

#### **KEA-DRB001N-PTE Exit Button**

- White Plastic, Requires Single Gang Backbox
- Marked 'Press to Exit'
- COM/NO/NC Change Over Contacts
- Engraved
- H85mm x W85mm x D8mm