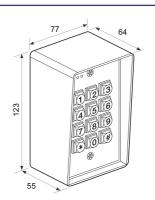

#### **KAC-DG15LD Digital Keypad**

- 21 user codes, 4 or 5 digit
- Die-cast Aluminium
- 12v or 24v DC
- 12 Digit Backlit Keypad
- Output: 2 Relays
- Door Reed Switch Input for Anti-Tailgating
- Fully Programmable Via Keypad and Master Code
- Red, Green & Yellow LED Indicators
- H123mm x W77mm x D64mm