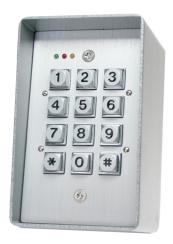

#### **KAC-DG15LD Digital Keypad**

- 21 user codes, 4 or 5 digit
- Die-cast Aluminium
- 12v or 24v DC
- 12 Digit Backlit Keypad
- Output: 2 Relays
- Door Reed Switch Input for Anti-Tailgating
- Fully Programmable Via Keypad and Master Code
- Red, Green & Yellow LED Indicators
- H123mm x W77mm x D64mm