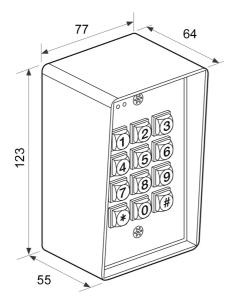

#### **KAC-DG15LD Digital Keypad**

- 21 user codes, 4 or 5 digit
- Die-cast Aluminium
- 12v or 24v DC
- 12 Digit Backlit Keypad
- Output: 2 Relays
- Door Reed Switch Input for Anti-Tailgating
- Fully Programmable Via Keypad and Master Code
- Red, Green & Yellow LED Indicators
- H123mm x W77mm x D64mm