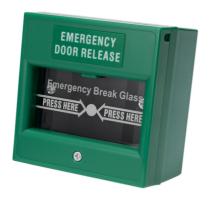

#### **KEA-CP21N Break Glass Unit**

- Green Plastic
- Break Glass
- Surface Mounted
- COM/NO/NC Change Over Contacts x 2
- Two Pole
- H88mm x W88mm x D60mm