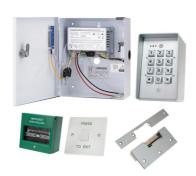

### Description

KCC Door Control Security Access Kit: Digital Keypad, Fail Lock Electric Release, Exit Button, Break Glass & PSU

#### **KAC-DG15LD Digital Keypad**

- 21 user codes, 4 or 5 digit
- Die-cast Aluminium
- 12v or 24v DC
- 12 Digit Backlit Keypad
- Output: 2 Relays
- Door Reed Switch Input for Anti-Tailgating
- Fully Programmable Via Keypad and Master Code
- Red, Green & Yellow LED Indicators
- H123mm x W77mm x D64mm

#### **KES-M1 LOCK**

- Fail Lock Electric Strike
- Site selectable 12v AC or DC
- Mortice and surface plates included
- Body L98mm x W28mm x D19mm
- Small plate L105mm x W50mm x D3mm
- Large plate L160mm x W25mm x D3mm

#### **KEA-DRB001N-PTE Exit Button**

- White Plastic, Requires Single Gang Backbox
- Marked 'Press to Exit'
- COM/NO/NC Change Over Contacts
- Engraved
- H85mm x W85mm x D8mm

#### **KEA-CP21N Break Glass Unit**

- Green Plastic
- Break Glass
- Surface Mounted
- COM/NO/NC Change Over Contacts x 2
- Two Pole
- H88mm x W88mm x D60mm

#### **KAC-PS1A 12VS Power Supply Unit**

- Boxed Power Supply Unit
- Power Input 220vAC
- Power Output 12vDC 1AMP
- Battery Charging Unit
- Built-in Timer Circuit
- H225mm x W195mm x D80mm