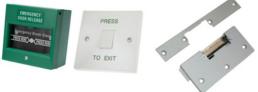

#### **KEA-DRB001N-PTE Exit Button**

- White Plastic, Requires Single Gang Backbox
- Marked 'Press to Exit'
- COM/NO/NC Change Over Contacts
- Engraved
- H85mm x W85mm x D8mm

#### **KEA-CP21N Break Glass Unit**

- Green Plastic
- Break Glass
- Surface Mounted
- COM/NO/NC Change Over Contacts x 2
- Two Pole
- H88mm x W88mm x D60mm

#### **KES-M1 LOCK**

- Fail Lock Electric Strike
- Site selectable 12v AC or DC
- Mortice and surface plates included
- Body L98mm x W28mm x D19mm
- Small plate L105mm x W50mm x D3mm
- Large plate L160mm x W25mm x D3mm