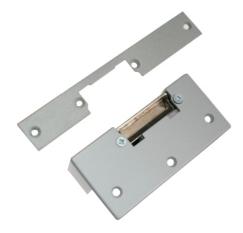

#### **KES-M1 LOCK**

- Fail Lock Electric Strike
- Site selectable 12v AC or DC
- Mortice and surface plates included
- Body L98mm x W28mm x D19mm
- Small plate L105mm x W50mm x D3mm
- Large plate L160mm x W25mm x D3mm