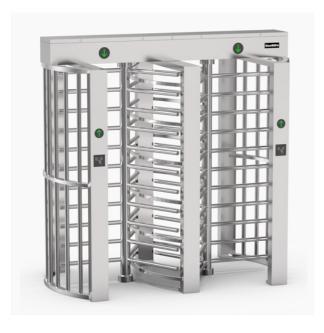

# Description

Daosafe Full Height Turnstile, Double Door

### **Features**

- Full height turnstile designed to provide entry access solutions for high security double door applications
- Grade 304 brushed stainless steel construction
- The mechanism is equipped with an automatic regulated hydraulic buffer device. No noise and impact when running
- Single directional or Bi-directional is selectable
- Anti-tailing function: Only one person passes at one time
- Entry direction can be controlled manually through lock
- When power is off, turnstille will open automatically
- Green and red LED indicator display passing status
- IP65 waterproof level, indoor & sheltered outdoor use
- Supports integrated with most types of access control systems