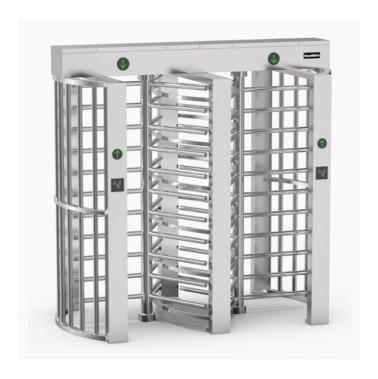

# Description

Daosafe Full Height Turnstile, Double Door

## Description

Daosafe Full Height Turnstile, Double Door