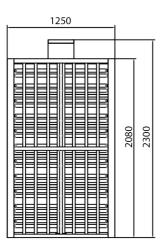

### **Technical Characteristics**

- Framework Material: Grade 304 Full Stainless Steel (grade 316 option)
- Dimensions: 2200 x 1250 x 2300mm
- Inner Height: 2080mmPassage Width: 690mm
- Passing Direction: Single directional / Bi-directional
   MCBF (Mean Cycles Between Failures): 10 million
- Power Supply: AC220V/110V, 50/60Hz
- Operation Voltage: 24V DCPower Consumption: 40W
- Operation Temperature: -15 °C +60 °C
   Operation Humidity: 0 ~ 95% (No freeze)
- Weight: 200kg/pcs
- Working Environment: Indoor / sheltered outdoor
- Flow Rate: 30 people per minute
- LED indicator: Two LED indicators green → entry, red × no entry
- Emergency: Automatic arm open when power offCommunication: Dry contact, Relay signal, RS485
- Integration: Possible with most access control systems

### **Front View**

Side View

**Top View** 

## SENSOR BARRIER / TURNSTILE

Manufacturer: KCC Group / DaoSafe
 Product reference: KAB-DS412

· Type: Daosafe Full Height Turnstile Double Door · Framework Material: 304 Full Stainless Steel

· Dimensions: 2200 x 1250 x 2300mm