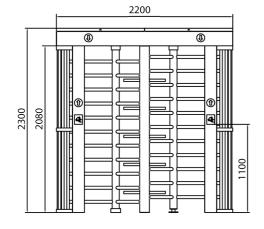

### **Technical Characteristics**

- Framework Material: Grade 304 Full Stainless Steel (grade 316 option)
- Dimensions: 2200 x 1250 x 2300mm
- Inner Height: 2080mmPassage Width: 690mm
- Passing Direction: Single directional / Bi-directional
   MCBF (Mean Cycles Between Failures): 10 million
- Power Supply: AC220V/110V, 50/60Hz
- Operation Voltage: 24V DCPower Consumption: 40W
- Operation Temperature: -15 °C +60 °C
   Operation Humidity: 0 ~ 95% (No freeze)
- Weight: 200kg/pcs
- Working Environment: Indoor / sheltered outdoor
- Flow Rate: 30 people per minute
- LED indicator: Two LED indicators green → entry, red × no entry
- Emergency: Automatic arm open when power offCommunication: Dry contact, Relay signal, RS485
- Integration: Possible with most access control systems

### **Front View**

Side View

**Top View** 

## SENSOR BARRIER / TURNSTILE

Manufacturer: KCC Group / DaoSafe
 Product reference: KAB-DS412

· Type: Daosafe Full Height Turnstile Double Door · Framework Material: 304 Full Stainless Steel

· Dimensions: 2200 x 1250 x 2300mm