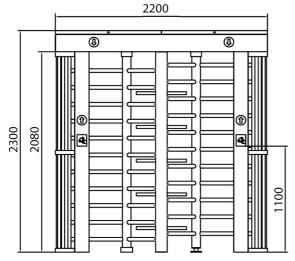

### **Technical Characteristics**

- Framework Material: Grade 304 Full Stainless Steel (grade 316 option)
- Dimensions: 2200 x 1250 x 2300mm
- Inner Height: 2080mmPassage Width: 690mm
- Passing Direction: Single directional / Bi-directional
   MCBF (Mean Cycles Between Failures): 10 million
- Power Supply: AC220V/110V, 50/60Hz
- Operation Voltage: 24V DCPower Consumption: 40W
- Operation Temperature: -15 °C +60 °C
   Operation Humidity: 0 ~ 95% (No freeze)
- Weight: 200kg/pcs
- Working Environment: Indoor / sheltered outdoor
- Flow Rate: 30 people per minute
- LED indicator: Two LED indicators green → entry, red × no entry
- Emergency: Automatic arm open when power offCommunication: Dry contact, Relay signal, RS485
- Integration: Possible with most access control systems

### **Front View**

Side View

**Top View** 