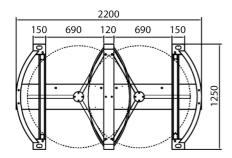

### **Technical Characteristics**

- Framework Material: Grade 304 Full Stainless Steel (grade 316 option)
- Dimensions: 2200 x 1250 x 2300mm
- Inner Height: 2080mmPassage Width: 690mm
- Passing Direction: Single directional / Bi-directional
   MCBF (Mean Cycles Between Failures): 10 million
- Power Supply: AC220V/110V, 50/60Hz
- Operation Voltage: 24V DCPower Consumption: 40W
- Operation Temperature: -15 °C +60 °C
   Operation Humidity: 0 ~ 95% (No freeze)
- Weight: 200kg/pcs
- Working Environment: Indoor / sheltered outdoor
- Flow Rate: 30 people per minute
- LED indicator: Two LED indicators green → entry, red × no entry
- Emergency: Automatic arm open when power offCommunication: Dry contact, Relay signal, RS485
- Integration: Possible with most access control systems

### **Front View**

Side View

**Top View** 

· Weight: 200kg/pcs · Passage Width: 690mm

· Arm Support: 120° rotors with 3 sections or 90° rotors with 4

sections

 $\cdot$  Passing Direction: Single directional / Bi-directional  $\cdot$  MCBF (Mean Cycles Before Failures): 10 million