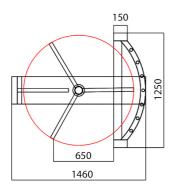

# **Technical Characteristics**

- Framework Material: Grade 304 Full Stainless Steel (grade 316 option)
- Dimensions: 1460 x 1250 x 2300mm
- Inner Height: 2080mmPassage Width: 666mm
- Passing Direction: Single directional / Bi-directional
   MCBF (Mean Cycles Between Failures): 10 million
- Power Supply: AC220V/110V, 50/60Hz
- Operation Voltage: 24V DCPower Consumption: 40W
- Operation Temperature: -15 °C +60 °C
   Operation Humidity: 0 ~ 95% (No freeze)
- Weight: 200kg/pcs
- · Working Environment: Indoor / sheltered outdoor
- Flow Rate: 30 people per minute
- LED indicator: Two LED indicators green → entry, red × no entry
- Emergency: Automatic arm open when power offCommunication: Dry contact, Relay signal, RS485
- Integration: Possible with most access control systems

**Front View** 

Side View

**Top View** 

· Weight: 200kg/pcs · Passage Width: 650mm

· Arm Support: 120° rotors with 3 sections or 90° rotors with 4

sections

Passing Direction: Single directional / Bi-directional
 MCBF (Mean Cycles Before Failures): 10 million