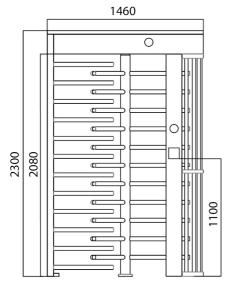

# **Technical Characteristics**

- Framework Material: Grade 304 Full Stainless Steel (grade 316 option)
- Dimensions: 1460 x 1250 x 2300mm
- Inner Height: 2080mmPassage Width: 666mm
- Passing Direction: Single directional / Bi-directional
   MCBF (Mean Cycles Between Failures): 10 million
- Power Supply: AC220V/110V, 50/60Hz
- Operation Voltage: 24V DCPower Consumption: 40W
- Operation Temperature: -15 °C +60 °C
   Operation Humidity: 0 ~ 95% (No freeze)
- Weight: 200kg/pcs
- · Working Environment: Indoor / sheltered outdoor
- Flow Rate: 30 people per minute
- LED indicator: Two LED indicators green → entry, red × no entry
- Emergency: Automatic arm open when power offCommunication: Dry contact, Relay signal, RS485
- Integration: Possible with most access control systems

**Front View** 

Side View

**Top View** 

### SENSOR BARRIER / TURNSTILE

· Manufacturer: KCC Group / DaoSafe - Product reference: KAB-DS411

· Type: Daosafe Full Height Turnstile Single Door · Framework Material: 304 Full Stainless Steel

· Dimensions: 1460 x 1250 x 2300mm