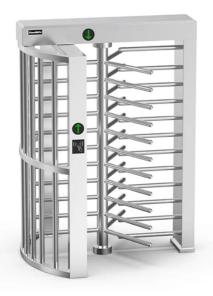

## Description

Daosafe Full Height Turnstile, Single Door

#### **Features**

- Full height turnstile designed to provide entry access solutions for high security single door applications
- Grade 304 brushed stainless steel construction
- The mechanism is equipped with an automatic regulated hydraulic buffer device. No noise and impact when running
- Single directional or Bi-directional is selectable
- Anti-tailing function: Only one person passes at one time
- Entry direction can be controlled manually through lock
- When power is off, turnstille will open automatically
- Green and red LED indicator display passing status
- IP65 waterproof level, indoor & sheltered outdoor use
- Supports integrated with most types of access control systems