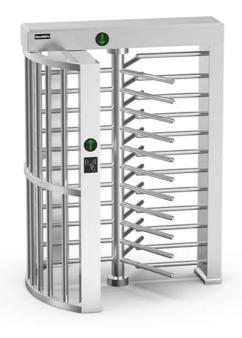

## Description

Daosafe Full Height Turnstile, Single Door

#### **Features**

- Full height turnstile designed to provide entry access solutions for high security single door applications
- Grade 304 brushed stainless steel construction
- The mechanism is equipped with an automatic regulated hydraulic buffer device. No noise and impact when running
- Single directional or Bi-directional is selectable
- Anti-tailing function: Only one person passes at one time
- Entry direction can be controlled manually through lock
- When power is off, turnstille will open automatically
- Green and red LED indicator display passing status
- IP65 waterproof level, indoor & sheltered outdoor use
- Supports integrated with most types of access control systems