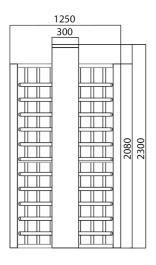

# **Technical Characteristics**

- Framework Material: Grade 304 Full Stainless Steel (grade 316 option)
- Dimensions: 1460 x 1250 x 2300mm
- Inner Height: 2080mmPassage Width: 666mm
- Passing Direction: Single directional / Bi-directional
   MCBF (Mean Cycles Between Failures): 10 million
- Power Supply: AC220V/110V, 50/60Hz
- Operation Voltage: 24V DCPower Consumption: 40W
- Operation Temperature: -15 °C +60 °C
   Operation Humidity: 0 ~ 95% (No freeze)
- Weight: 200kg/pcs
- · Working Environment: Indoor / sheltered outdoor
- Flow Rate: 30 people per minute
- LED indicator: Two LED indicators green → entry, red × no entry
- Emergency: Automatic arm open when power offCommunication: Dry contact, Relay signal, RS485
- Integration: Possible with most access control systems

**Front View** 

Side View

**Top View** 

### SENSOR BARRIER / TURNSTILE

· Manufacturer: KCC Group / DaoSafe - Product reference: KAB-DS411

· Type: Daosafe Full Height Turnstile Single Door · Framework Material: 304 Full Stainless Steel

· Dimensions: 1460 x 1250 x 2300mm