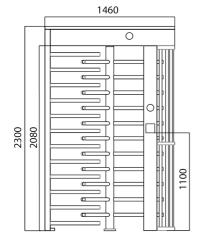

# **Technical Characteristics**

- Framework Material: Grade 304 Full Stainless Steel (grade 316 option)
- Dimensions: 1460 x 1250 x 2300mm
- Inner Height: 2080mmPassage Width: 666mm
- Passing Direction: Single directional / Bi-directional
   MCBF (Mean Cycles Between Failures): 10 million
- Power Supply: AC220V/110V, 50/60Hz
- Operation Voltage: 24V DCPower Consumption: 40W
- Operation Temperature: -15 °C +60 °C
   Operation Humidity: 0 ~ 95% (No freeze)
- Weight: 200kg/pcs
- · Working Environment: Indoor / sheltered outdoor
- Flow Rate: 30 people per minute
- LED indicator: Two LED indicators green → entry, red × no entry
- Emergency: Automatic arm open when power offCommunication: Dry contact, Relay signal, RS485
- Integration: Possible with most access control systems

**Front View** 

Side View

**Top View** 

### SENSOR BARRIER / TURNSTILE

· Manufacturer: KCC Group / DaoSafe - Product reference: KAB-DS411

· Type: Daosafe Full Height Turnstile Single Door · Framework Material: 304 Full Stainless Steel

· Dimensions: 1460 x 1250 x 2300mm