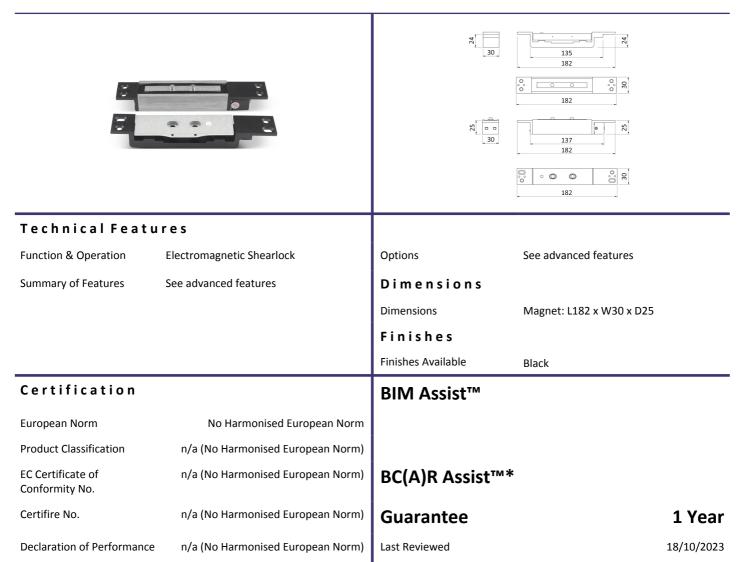

# Description

KCC Mortice Electromagnetic Micro Shearlock, 2600lbs Holding Force. Fire Rated when used with Intumescent Provided

#### **Features**

- Mortice Electromagnetic Micro Shearlock
- FD30 + FD60 rating when fitted with intumescent provided
- Operating voltage: 12~24Vdc
- Holding force: Up to 2,600lbs (1,200Kg) in shear
- · Locking time delay: 0.5 to 25 seconds (adjustable)
- Contacts: N.C/N.O/Com