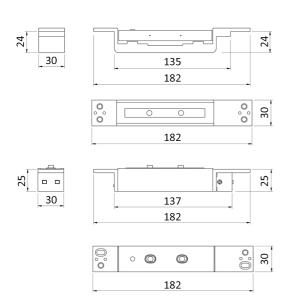

00lbs Holding Force. Fire Rated when used with Intumescent Provided





#### **Features**

- Mortice Electromagnetic Micro Shearlock
- FD30 + FD60 rating when fitted with intumescent provided
- Operating voltage: 12~24Vdc
- Holding force: Up to 2,600lbs (1,200Kg) in shear
- · Locking time delay: 0.5 to 25 seconds (adjustable)
- Contacts: N.C/N.O/Com



### Description

KCC Mortice Electromagnetic Micro Shearlock, 2600lbs Holding Force. Fire Rated when used with Intumescent Provided



# **Specification Text**

# GENERAL ACCESS CONTROL

· Manufacturer: KCC Group

- Product reference: KEM-FR-SL500

 $\cdot$  Type: KCC Mortice Electromagnetic Micro Shearlock, 2600lbs Holding Force. Fire Rated when used with Intumescent Provided

· Size: Magnet: L267 x W30 x D34

· Material/ finish: Black