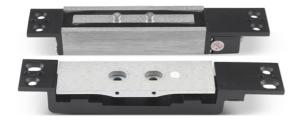

# Description

KCC Mortice Electromagnetic Micro Shearlock, 2600lbs Holding Force. Fire Rated when used with Intumescent Provided

#### **Features**

- Mortice Electromagnetic Micro Shearlock
- FD30 + FD60 rating when fitted with intumescent provided
- Operating voltage: 12~24Vdc
- Holding force: Up to 2,600lbs (1,200Kg) in shear
- · Locking time delay: 0.5 to 25 seconds (adjustable)
- Contacts: N.C/N.O/Com