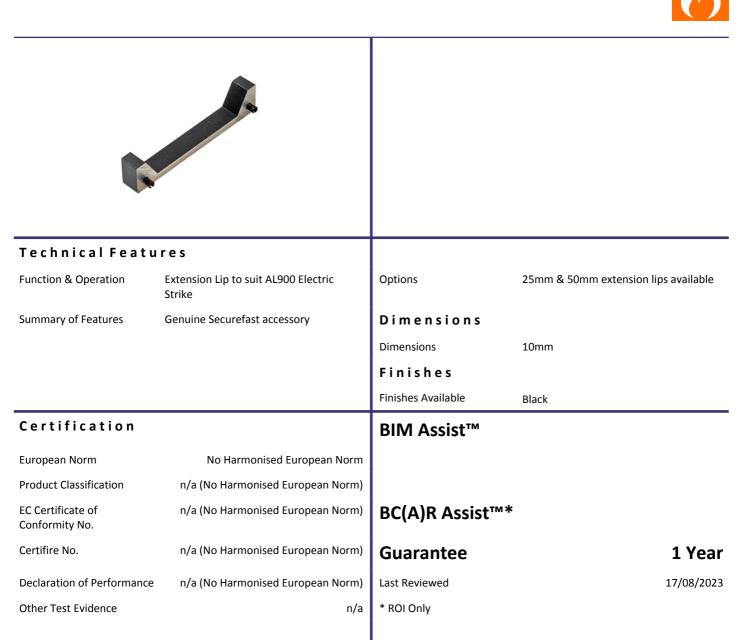

## Description

Securefast Extension Lip to suit AL900 Electric Strike - 10mm

For the purpose of continual product development, KCC reserves the right to change specifications without notice. Please accept all dimensions as approximate. E&OE. © KCC Group 2025.

## Description

Securefast Extension Lip to suit AL900 Electric Strike - 10mm

Specification Text

GENERAL ACCESS CONTROL

- · Manufacturer: Securefast
- Product reference: KES-AL900-EL10
- $\cdot$  Type: Securefast Extension Lip to suit AL900 Electric Strike 10mm
- · Size: 10mm
- · Material/ finish: Black