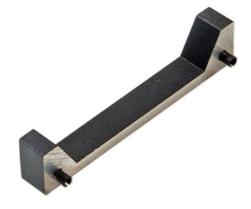

## Description

Securefast Extension Lip to suit AL900 Electric Strike - 10mm

For the purpose of continual product development, KCC reserves the right to change specifications without notice. Please accept all dimensions as approximate. E&OE. © KCC Group 2025.

## Description

Securefast Extension Lip to suit AL900 Electric Strike - 10mm

Specification Text

GENERAL ACCESS CONTROL

- · Manufacturer: Securefast
- Product reference: KES-AL900-EL10
- $\cdot$  Type: Securefast Extension Lip to suit AL900 Electric Strike 10mm
- · Size: 10mm
- · Material/ finish: Black