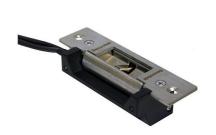

### Description

Securefast Fire Rated\* ANSI Electric Strike Monitored & Site Selectable Fail Lock / Fail Open – 12 & 24vDC. \*KES-SINAL900-1/WHT Intumescent Required

#### **Features**

- 1000lbs Holding Force (4448N / 434kgf)
- 12/24V AC/DC on site selectable
- AC Fail Secure only, selectable
- DC Fail Locked/Fail Unlocked selectable
- Monitored (Latch)
- Fire rated with KES-SINAL900-1/WHT Intumescent for use on 30 & 60min timber doors
- Long and short faceplates are included
- 10, 25 & 50mm extension lips available