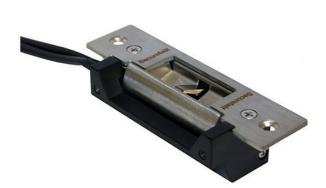

### Description

Securefast Fire Rated\* ANSI Electric Strike Monitored & Site Selectable Fail Lock / Fail Open – 12 & 24vDC. \*KES-SINAL900-1/WHT Intumescent Required

#### **Features**

- 1000lbs Holding Force (4448N / 434kgf)
- 12/24V AC/DC on site selectable
- AC Fail Secure only, selectable
- DC Fail Locked/Fail Unlocked selectable
- Monitored (Latch)
- Fire rated with KES-SINAL900-1/WHT Intumescent for use on 30 & 60min timber doors
- Long and short faceplates are included
- 10, 25 & 50mm extension lips available