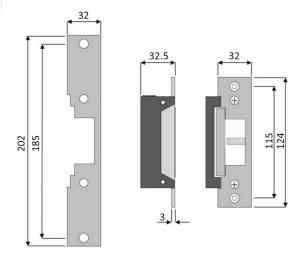

#### Technical Features

Function & Operation Electric Strike Options n/a

Summary of Features See advance features Dimensions

Dimensions See drawing

Finishes

Finishes Available Stainless Steel

### GENERAL ACCESS CONTROL

- · Manufacturer: Securefast
- Product reference: KES-AL900M
- $\cdot$  Type: Securefast Fire Rated ANSI Electric Strike Monitored & Site Selectable Fail Lock / Fail Open 12 & 24vDC
- · Size: See drawing
- · Material/ finish: Stainless Steel