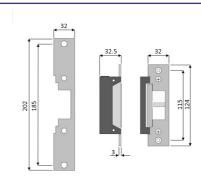

#### Technical Features

Function & Operation Electric Strike Options n/a

Summary of Features See advance features Dimensions

Dimensions See drawing

Finishes

Finishes Available Stainless Steel

### GENERAL ACCESS CONTROL

- · Manufacturer: Securefast
- Product reference: KES-AL900M
- $\cdot$  Type: Securefast Fire Rated ANSI Electric Strike Monitored & Site Selectable Fail Lock / Fail Open 12 & 24vDC
- · Size: See drawing
- · Material/ finish: Stainless Steel