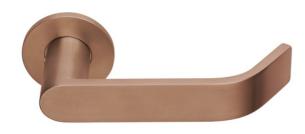

# KF-8108/2112 PVD Matt Mid 6044 Bronze

### Description

Modus™ Return to Door Flat Section Unsprung Solid Stainless Steel 316 Lever Handle on Rose. PVD Finish

|                                     |                                   | ¢ 52                                 |                                                                                                                                                                        |
|-------------------------------------|-----------------------------------|--------------------------------------|------------------------------------------------------------------------------------------------------------------------------------------------------------------------|
| Technical Featur                    | e s                               |                                      |                                                                                                                                                                        |
| Material                            | Solid Stainless Steel Grade 316   | Dimensions                           |                                                                                                                                                                        |
| Equality Act                        | n/a                               | Length A (mm)                        | 140.00                                                                                                                                                                 |
| Fixings                             | Woodscrews & Bolt Through Fixings | Projection B (mm)                    | 44.00                                                                                                                                                                  |
| Spindle                             | 8mm Heso                          | Projection C (mm)                    | 50.00                                                                                                                                                                  |
| Options                             | n/a                               | Rose / Backplate Diameter<br>D (mm)  | 52.00                                                                                                                                                                  |
|                                     |                                   | Rose / Backplate Thickness<br>E (mm) | 4.00                                                                                                                                                                   |
|                                     |                                   | Backplate Height F (mm)              | n/a                                                                                                                                                                    |
|                                     |                                   | Lock Centres G (mm)                  | n/a                                                                                                                                                                    |
|                                     |                                   | Finishes                             |                                                                                                                                                                        |
|                                     |                                   | Finishes Available                   | Satin Stainless Steel, Polished Stainless<br>Steel. PVD: Brass, Dark Bronze, Mid<br>Bronze, Copper, Rose Gold & Black.<br>Other PVD Colours Available Upon<br>Request. |
| Certification                       |                                   | BIM Assist™                          |                                                                                                                                                                        |
| European Norm                       | No Harmonised European Norm       |                                      |                                                                                                                                                                        |
| Product Classification              | n/a (No Harmonised European Norm) |                                      |                                                                                                                                                                        |
| EC Certificate of<br>Conformity No. | n/a (No Harmonised European Norm) | BC(A)R Assist™*                      |                                                                                                                                                                        |
| Certifire No.                       | n/a (No Harmonised European Norm) | Guarantee                            | 25 Years (Mechanical)                                                                                                                                                  |
| Declaration of Performance          | n/a (No Harmonised European Norm) | Last Reviewed                        | 18/07/2023                                                                                                                                                             |
| Other Test Evidence                 | n/a                               | * ROI Only                           |                                                                                                                                                                        |

### Description

Modus™ Return to Door Flat Section Unsprung Solid Stainless Steel 316 Lever Handle on Rose. PVD Finish

#### Description

Modus™ Return to Door Flat Section Unsprung Solid Stainless Steel 316 Lever Handle on Rose. PVD Finish