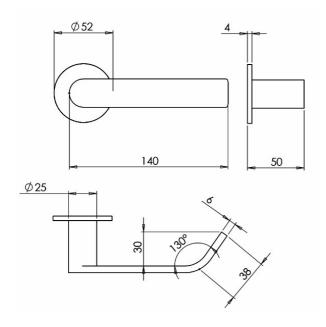

### Description

Modus™ Return to Door Flat Section Unsprung Solid Stainless Steel 316 Lever Handle on Rose. PVD Finish

|                                     |                                   | ¢ 52                                 |                                                                                                                                                                        |
|-------------------------------------|-----------------------------------|--------------------------------------|------------------------------------------------------------------------------------------------------------------------------------------------------------------------|
| Technical Featur                    | e s                               |                                      |                                                                                                                                                                        |
| Material                            | Solid Stainless Steel Grade 316   | Dimensions                           |                                                                                                                                                                        |
| Equality Act                        | n/a                               | Length A (mm)                        | 140.00                                                                                                                                                                 |
| Fixings                             | Woodscrews & Bolt Through Fixings | Projection B (mm)                    | 44.00                                                                                                                                                                  |
| Spindle                             | 8mm Heso                          | Projection C (mm)                    | 50.00                                                                                                                                                                  |
| Options                             | n/a                               | Rose / Backplate Diameter<br>D (mm)  | 52.00                                                                                                                                                                  |
|                                     |                                   | Rose / Backplate Thickness<br>E (mm) | 4.00                                                                                                                                                                   |
|                                     |                                   | Backplate Height F (mm)              | n/a                                                                                                                                                                    |
|                                     |                                   | Lock Centres G (mm)                  | n/a                                                                                                                                                                    |
|                                     |                                   | Finishes                             |                                                                                                                                                                        |
|                                     |                                   | Finishes Available                   | Satin Stainless Steel, Polished Stainless<br>Steel. PVD: Brass, Dark Bronze, Mid<br>Bronze, Copper, Rose Gold & Black.<br>Other PVD Colours Available Upon<br>Request. |
| Certification                       |                                   | BIM Assist™                          |                                                                                                                                                                        |
| European Norm                       | No Harmonised European Norm       |                                      |                                                                                                                                                                        |
| Product Classification              | n/a (No Harmonised European Norm) |                                      |                                                                                                                                                                        |
| EC Certificate of<br>Conformity No. | n/a (No Harmonised European Norm) | BC(A)R Assist™*                      |                                                                                                                                                                        |
| Certifire No.                       | n/a (No Harmonised European Norm) | Guarantee                            | 25 Years (Mechanical)                                                                                                                                                  |
| Declaration of Performance          | n/a (No Harmonised European Norm) | Last Reviewed                        | 18/07/2023                                                                                                                                                             |
| Other Test Evidence                 | n/a                               | * ROI Only                           |                                                                                                                                                                        |