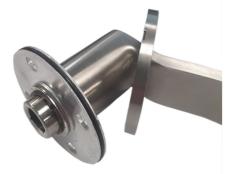

### Description

Modus™ Return to Door Flat Section Unsprung Solid Stainless Steel 316 Lever Handle on Rose. PVD Finish

|                                     |                                   | ¢ 52                                 |                                                                                                                                                                        |
|-------------------------------------|-----------------------------------|--------------------------------------|------------------------------------------------------------------------------------------------------------------------------------------------------------------------|
| Technical Featur                    | e s                               |                                      |                                                                                                                                                                        |
| Material                            | Solid Stainless Steel Grade 316   | Dimensions                           |                                                                                                                                                                        |
| Equality Act                        | n/a                               | Length A (mm)                        | 140.00                                                                                                                                                                 |
| Fixings                             | Woodscrews & Bolt Through Fixings | Projection B (mm)                    | 44.00                                                                                                                                                                  |
| Spindle                             | 8mm Heso                          | Projection C (mm)                    | 50.00                                                                                                                                                                  |
| Options                             | n/a                               | Rose / Backplate Diameter<br>D (mm)  | 52.00                                                                                                                                                                  |
|                                     |                                   | Rose / Backplate Thickness<br>E (mm) | 4.00                                                                                                                                                                   |
|                                     |                                   | Backplate Height F (mm)              | n/a                                                                                                                                                                    |
|                                     |                                   | Lock Centres G (mm)                  | n/a                                                                                                                                                                    |
|                                     |                                   | Finishes                             |                                                                                                                                                                        |
|                                     |                                   | Finishes Available                   | Satin Stainless Steel, Polished Stainless<br>Steel. PVD: Brass, Dark Bronze, Mid<br>Bronze, Copper, Rose Gold & Black.<br>Other PVD Colours Available Upon<br>Request. |
| Certification                       |                                   | BIM Assist™                          |                                                                                                                                                                        |
| European Norm                       | No Harmonised European Norm       |                                      |                                                                                                                                                                        |
| Product Classification              | n/a (No Harmonised European Norm) |                                      |                                                                                                                                                                        |
| EC Certificate of<br>Conformity No. | n/a (No Harmonised European Norm) | BC(A)R Assist™*                      |                                                                                                                                                                        |
| Certifire No.                       | n/a (No Harmonised European Norm) | Guarantee                            | 25 Years (Mechanical)                                                                                                                                                  |
| Declaration of Performance          | n/a (No Harmonised European Norm) | Last Reviewed                        | 18/07/2023                                                                                                                                                             |
| Other Test Evidence                 | n/a                               | * ROI Only                           |                                                                                                                                                                        |

### Description

Modus™ Return to Door Flat Section Unsprung Solid Stainless Steel 316 Lever Handle on Rose. PVD Finish

#### Description

Modus™ Return to Door Flat Section Unsprung Solid Stainless Steel 316 Lever Handle on Rose. PVD Finish