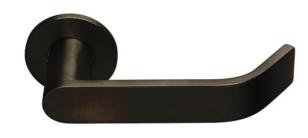

# KF-8108/2112 PVD Matt Black

# Description

Modus™ Return to Door Flat Section Unsprung Solid Stainless Steel 316 Lever Handle on Rose. PVD Finish

### Description

Modus™ Return to Door Flat Section Unsprung Solid Stainless Steel 316 Lever Handle on Rose. PVD Finish

# Specification Text

610 LEVER HANDLES

- · Manufacturer: KCC Group
- · Product reference: Modus KF-8108/2112
- $\cdot$  Style: Flat Section Bar Return to Door
- · Size: 25mm x 6mm
- · Material/ finish: [SPECIFY FINISH] PVD, Grade 316 Stainless Steel
- · Mounting: Woodscrews or bolt through fixings
- · Additional requirements: Unsprung Rose, 25 Year Warranty