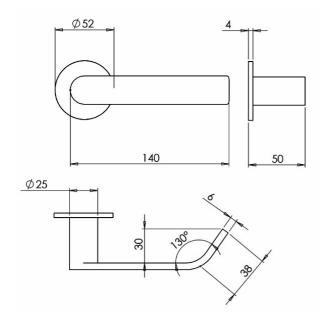

## Description

Modus™ Return to Door Flat Section Unsprung Solid Stainless Steel 316 Lever Handle on Rose. PVD Finish

|                                     |                                   | ¢ 52                                 |                                                                                                                                                                        |
|-------------------------------------|-----------------------------------|--------------------------------------|------------------------------------------------------------------------------------------------------------------------------------------------------------------------|
| Technical Featur                    | e s                               |                                      |                                                                                                                                                                        |
| Material                            | Solid Stainless Steel Grade 316   | Dimensions                           |                                                                                                                                                                        |
| Equality Act                        | n/a                               | Length A (mm)                        | 140.00                                                                                                                                                                 |
| Fixings                             | Woodscrews & Bolt Through Fixings | Projection B (mm)                    | 44.00                                                                                                                                                                  |
| Spindle                             | 8mm Heso                          | Projection C (mm)                    | 50.00                                                                                                                                                                  |
| Options                             | n/a                               | Rose / Backplate Diameter<br>D (mm)  | 52.00                                                                                                                                                                  |
|                                     |                                   | Rose / Backplate Thickness<br>E (mm) | 4.00                                                                                                                                                                   |
|                                     |                                   | Backplate Height F (mm)              | n/a                                                                                                                                                                    |
|                                     |                                   | Lock Centres G (mm)                  | n/a                                                                                                                                                                    |
|                                     |                                   | Finishes                             |                                                                                                                                                                        |
|                                     |                                   | Finishes Available                   | Satin Stainless Steel, Polished Stainless<br>Steel. PVD: Brass, Dark Bronze, Mid<br>Bronze, Copper, Rose Gold & Black.<br>Other PVD Colours Available Upon<br>Request. |
| Certification                       |                                   | BIM Assist™                          |                                                                                                                                                                        |
| European Norm                       | No Harmonised European Norm       |                                      |                                                                                                                                                                        |
| Product Classification              | n/a (No Harmonised European Norm) |                                      |                                                                                                                                                                        |
| EC Certificate of<br>Conformity No. | n/a (No Harmonised European Norm) | BC(A)R Assist™*                      |                                                                                                                                                                        |
| Certifire No.                       | n/a (No Harmonised European Norm) | Guarantee                            | 25 Years (Mechanical)                                                                                                                                                  |
| Declaration of Performance          | n/a (No Harmonised European Norm) | Last Reviewed                        | 13/06/2023                                                                                                                                                             |
| Other Test Evidence                 | n/a                               | * ROI Only                           |                                                                                                                                                                        |