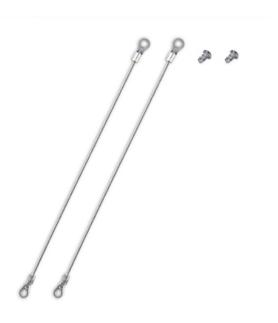

### Description

KCC Safety Straps for KEM-3 and KEM-6 Series Magnetic Locks

#### Technical Features

Function & Operation Safety strap to prevent a

electromagnetic lock falling should its

fixings become dislodged

Summary of Features Compatible with KEM-3 and KEM-6

Series Magnetic Locks. 1 pack required for the magnet and an additional pack

required for the armature plate

Options

n/a

Dimensions

Dimensions TBA

Finishes

Finishes Available Steel