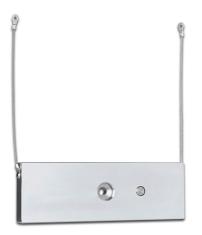

### Description

KCC Safety Straps for KEM-3 and KEM-6 Series Magnetic Locks

Locating the electro magnetic lock

Locating the armature plate

### Description

KCC Safety Straps for KEM-3 and KEM-6 Series Magnetic Locks