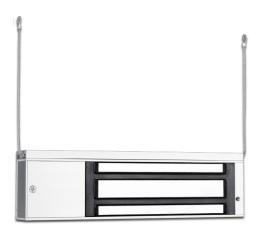

### Description

KCC Safety Straps for KEM-3 and KEM-6 Series Magnetic Locks

#### Technical Features

Function & Operation Safety strap to prevent a

electromagnetic lock falling should its

fixings become dislodged

Summary of Features Compatible with KEM-3 and KEM-6

Series Magnetic Locks. 1 pack required for the magnet and an additional pack

### Description

KCC Safety Straps for KEM-3 and KEM-6 Series Magnetic Locks

Locating the electro magnetic lock

Locating the armature plate