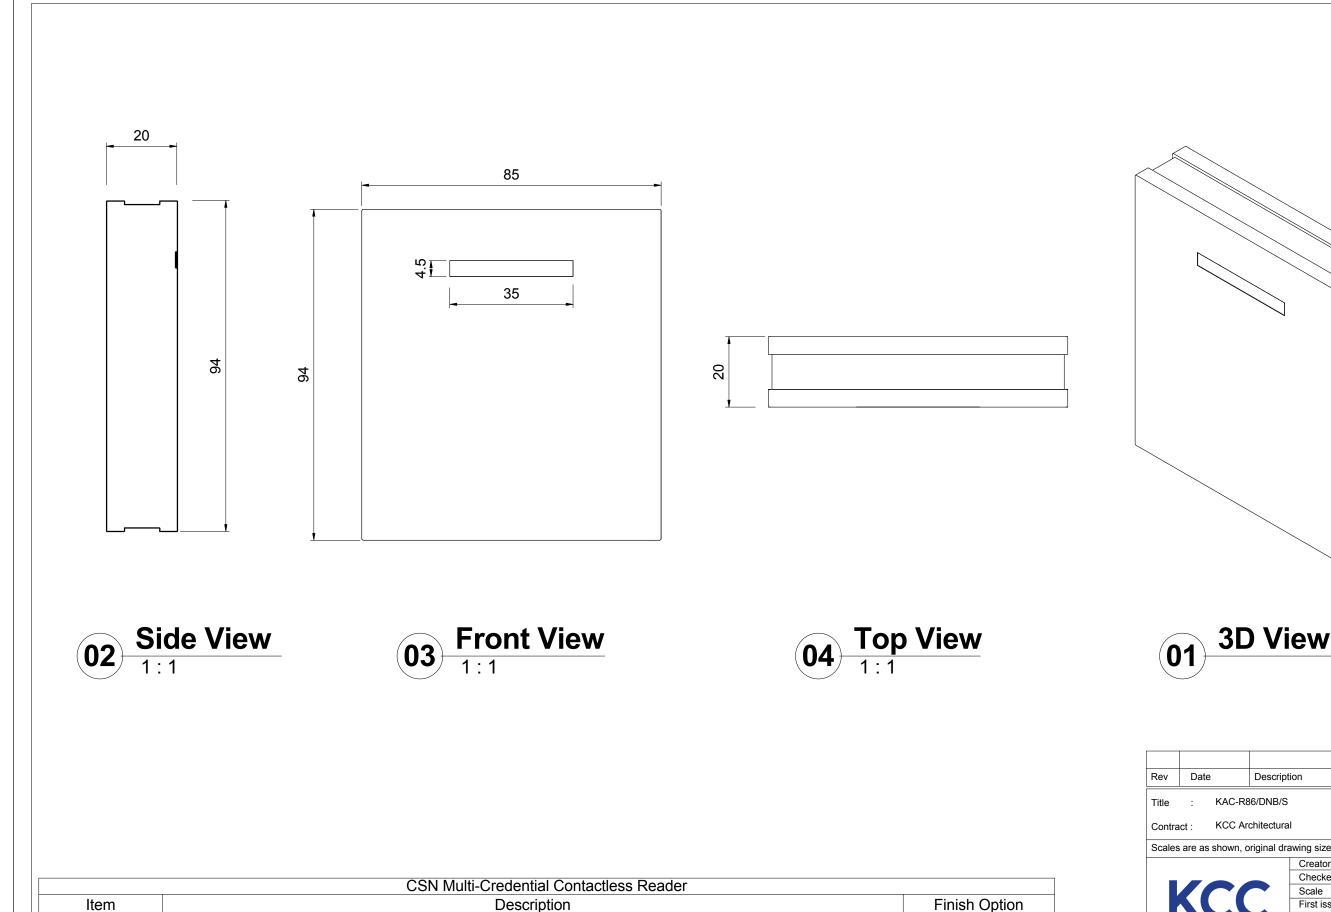

Black, backlit blue

KAC-R86/DNB/S Scales are as shown, original drawing size A3 Creator Checked by: SQ N.T.S First issue : 26-02-2020 Project No DRG No

Initial

This document is the property of KCC ARCHITECTURAL Copyright is reserved by them, and the drawing is issued on the condition that it is not copied, reproduced or retained by, nor disclosed to an unauthorised person either wholly or in part, without the consent in writing from KCC ARCHITECTURAL. For the purposes of continual development, KCC reserves the right to change specifications and dimensions without notice. All dimensions are to be checked by the contractor on site before commencement of works. Do not scale from this drawing

RBH BluelineCSN Multi-Credential Contactless Reader

KAC-R86/DNB/S

The details and drawings on this template conform to the UK Governments 2016 BIM guidelines.

Description