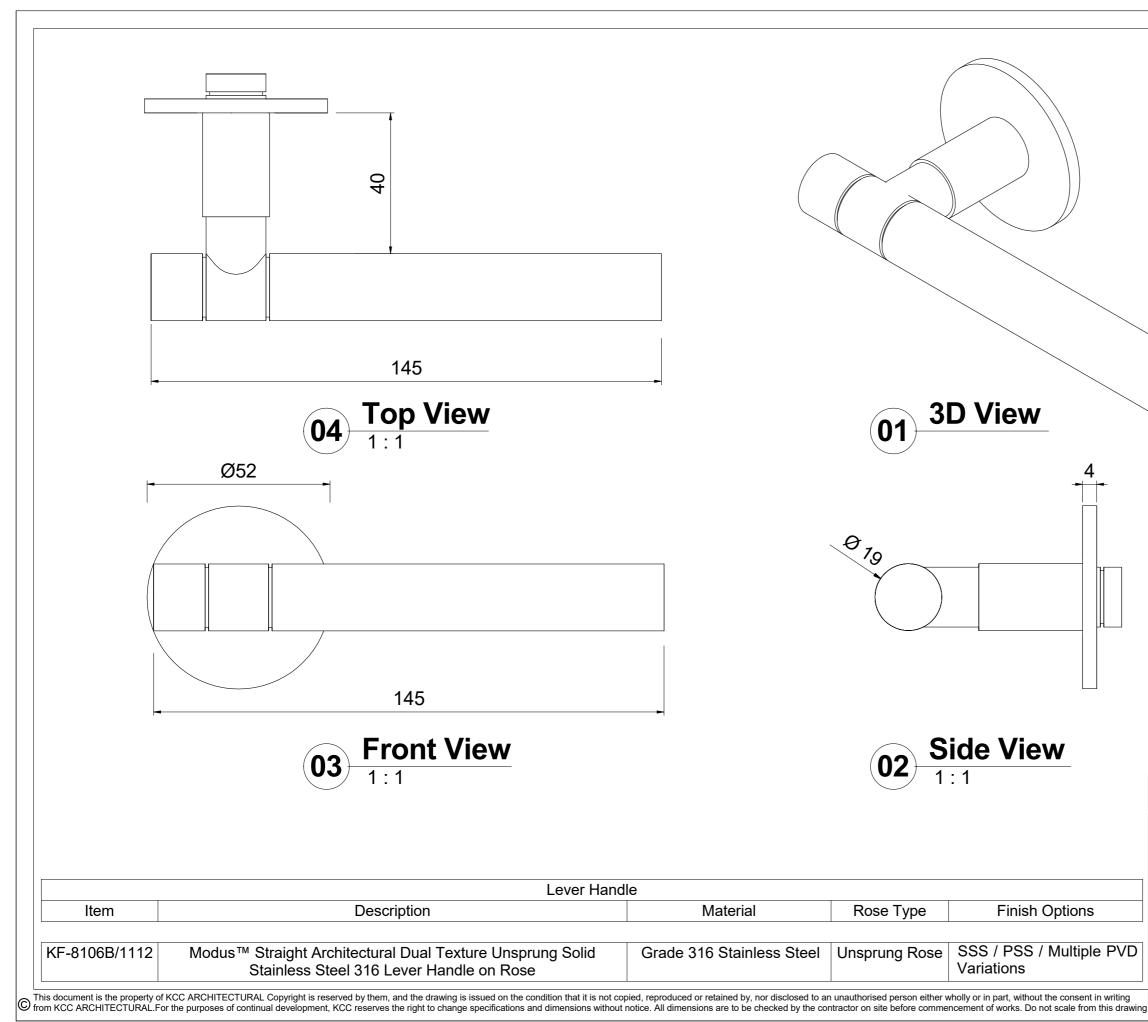

| /                                                                                            |      |          |                                      |         |
|----------------------------------------------------------------------------------------------|------|----------|--------------------------------------|---------|
|                                                                                              |      |          |                                      |         |
|                                                                                              |      |          |                                      |         |
|                                                                                              |      |          |                                      |         |
|                                                                                              |      |          |                                      |         |
|                                                                                              |      |          |                                      |         |
|                                                                                              |      |          |                                      |         |
|                                                                                              |      |          |                                      |         |
|                                                                                              |      |          |                                      |         |
|                                                                                              |      |          |                                      |         |
|                                                                                              |      |          |                                      |         |
|                                                                                              |      |          |                                      |         |
|                                                                                              |      |          |                                      |         |
|                                                                                              |      |          |                                      |         |
|                                                                                              |      |          |                                      |         |
| Rev                                                                                          | Date | Descript | ion                                  | Initial |
| Title : KF-8106B/1112<br>Contract : KCC Architectural                                        |      |          |                                      |         |
| Scales are as shown, original drawing size A3                                                |      |          |                                      |         |
| Creator : Ade<br>Checked by : Denis                                                          |      |          |                                      |         |
|                                                                                              |      |          | Scale : N.T.S<br>First issue : 06-09 |         |
| GROUP                                                                                        |      |          | Project No :<br>DRG No :             | Rev     |
| A                                                                                            |      |          |                                      |         |
| The details and drawings on this template conform to the UK Governments 2016 BIM guidelines. |      |          |                                      |         |