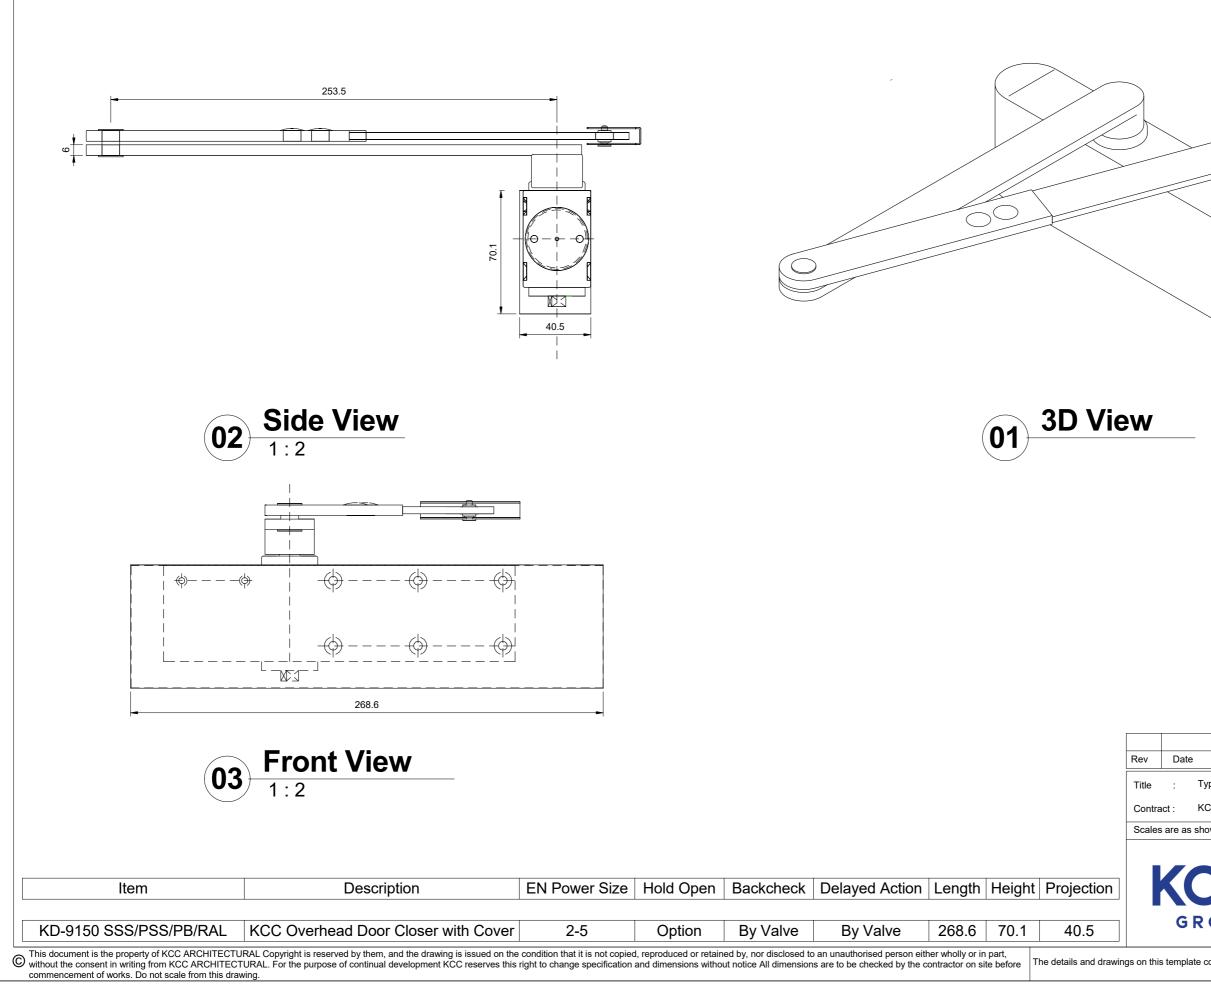

| $\mathbf{i}$                                               |                                                                                                                                   |                                        |
|------------------------------------------------------------|-----------------------------------------------------------------------------------------------------------------------------------|----------------------------------------|
| 1                                                          |                                                                                                                                   |                                        |
| $\bigwedge$                                                | •