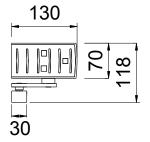

**Side View**1:7

**03** Front View 1:7

**1**: 7

01 3D View

Rev Date

| Geze Fully Automatic Drive System |                                                                              |                |  |  |  |  |  |  |
|-----------------------------------|------------------------------------------------------------------------------|----------------|--|--|--|--|--|--|
| Item                              | Description                                                                  | Finish Option  |  |  |  |  |  |  |
|                                   |                                                                              |                |  |  |  |  |  |  |
| KAD-POWERTURN F                   | Geze Fully Automatic Drive System for Automatic Swing Doors up to 600kg Leaf | Specify Finish |  |  |  |  |  |  |
|                                   | Weight and up to 1,600mm Wide                                                |                |  |  |  |  |  |  |