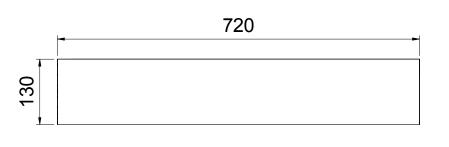

**Side View**1:7

**03** Front View 1:7

**1**: 7

01 3D View

Rev Date

| Geze Fully Automatic Drive System |                                                                              |                |  |  |  |  |  |  |
|-----------------------------------|------------------------------------------------------------------------------|----------------|--|--|--|--|--|--|
| Item                              | Description                                                                  | Finish Option  |  |  |  |  |  |  |
|                                   |                                                                              |                |  |  |  |  |  |  |
| KAD-POWERTURN F                   | Geze Fully Automatic Drive System for Automatic Swing Doors up to 600kg Leaf | Specify Finish |  |  |  |  |  |  |
|                                   | Weight and up to 1,600mm Wide                                                |                |  |  |  |  |  |  |