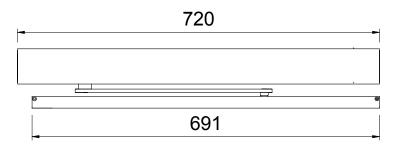

**Side View**1:7

**03** Front View 1:7

**1**: 7

01 3D View

Rev Date

| Geze Fully Automatic Drive System |                                                                              |                |  |  |  |  |  |  |
|-----------------------------------|------------------------------------------------------------------------------|----------------|--|--|--|--|--|--|
| Item                              | Description                                                                  | Finish Option  |  |  |  |  |  |  |
|                                   |                                                                              |                |  |  |  |  |  |  |
| KAD-POWERTURN F                   | Geze Fully Automatic Drive System for Automatic Swing Doors up to 600kg Leaf | Specify Finish |  |  |  |  |  |  |
|                                   | Weight and up to 1,600mm Wide                                                |                |  |  |  |  |  |  |