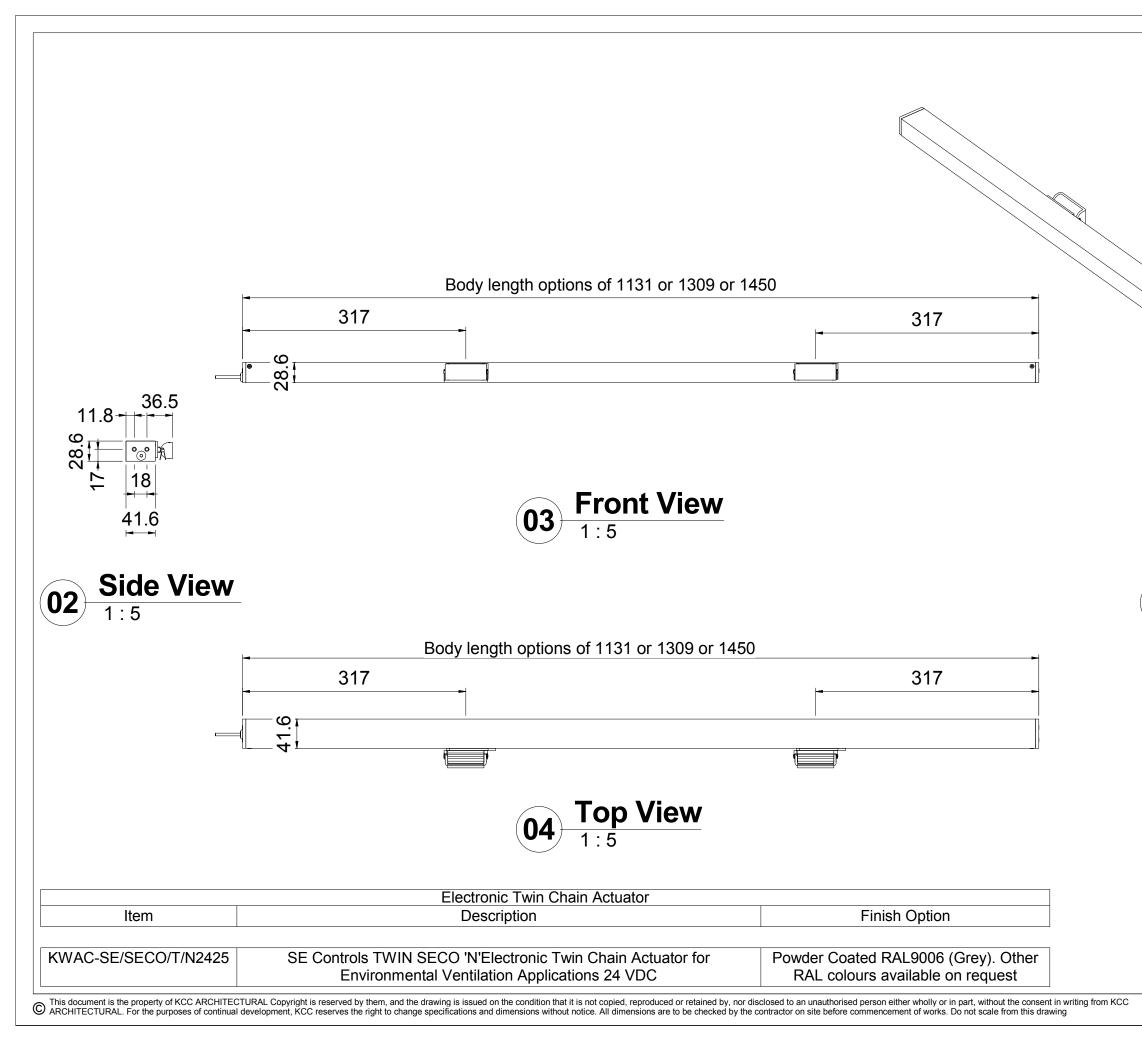

| 01                                                                                                                                                                                                                                                                                                                                                                                                                                                                                                                                                                                                                                                                                                                                                                                                                                                                                                                                                                                                                                                                                                                                                                                                                                                                                                                                                                                                                                                                                                                                                                                                                                                                                                                                                                                                                                                                                                                                                              | 3D \<br>Date | Viev       |           | Initial |
|-----------------------------------------------------------------------------------------------------------------------------------------------------------------------------------------------------------------------------------------------------------------------------------------------------------------------------------------------------------------------------------------------------------------------------------------------------------------------------------------------------------------------------------------------------------------------------------------------------------------------------------------------------------------------------------------------------------------------------------------------------------------------------------------------------------------------------------------------------------------------------------------------------------------------------------------------------------------------------------------------------------------------------------------------------------------------------------------------------------------------------------------------------------------------------------------------------------------------------------------------------------------------------------------------------------------------------------------------------------------------------------------------------------------------------------------------------------------------------------------------------------------------------------------------------------------------------------------------------------------------------------------------------------------------------------------------------------------------------------------------------------------------------------------------------------------------------------------------------------------------------------------------------------------------------------------------------------------|--------------|------------|-----------|---------|
| Rev                                                                                                                                                                                                                                                                                                                                                                                                                                                                                                                                                                                                                                                                                                                                                                                                                                                                                                                                                                                                                                                                                                                                                                                                                                                                                                                                                                                                                                                                                                                                                                                                                                                                                                                                                                                                                                                                                                                                                             | Date         | Descript   | ion       | Initial |
| Title                                                                                                                                                                                                                                                                                                                                                                                                                                                                                                                                                                                                                                                                                                                                                                                                                                                                                                                                                                                                                                                                                                                                                                                                                                                                                                                                                                                                                                                                                                                                                                                                                                                                                                                                                                                                                                                                                                                                                           | : KWAC-      | SE/SECC    | )/T/N2425 |         |
| Contra                                                                                                                                                                                                                                                                                                                                                                                                                                                                                                                                                                                                                                                                                                                                                                                                                                                                                                                                                                                                                                                                                                                                                                                                                                                                                                                                                                                                                                                                                                                                                                                                                                                                                                                                                                                                                                                                                                                                                          |              | chitectura |           |         |
| Scales are as shown, original drawing size A3   Image: Creator image: Creator image: Creator image: Checked by image: Checked by image: Sohraab   Scale image: N.T.S   First issue image: Sohraab   Project No image: DRG No image: Checked by image: Che |              |            |           |         |
|                                                                                                                                                                                                                                                                                                                                                                                                                                                                                                                                                                                                                                                                                                                                                                                                                                                                                                                                                                                                                                                                                                                                                                                                                                                                                                                                                                                                                                                                                                                                                                                                                                                                                                                                                                                                                                                                                                                                                                 |              |            |           | A       |
| The details and drawings on this template conform to the UK Governments 2016 BIM guidelines.                                                                                                                                                                                                                                                                                                                                                                                                                                                                                                                                                                                                                                                                                                                                                                                                                                                                                                                                                                                                                                                                                                                                                                                                                                                                                                                                                                                                                                                                                                                                                                                                                                                                                                                                                                                                                                                                    |              |            |           |         |