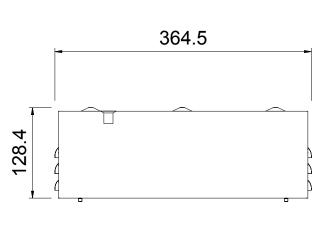

**O2** SideView 1:5

**O3** Front View 1:5

**Top View**1:5

01 3D View

Rev Date

| Drives Actuators       |                                                                                  |               |  |
|------------------------|----------------------------------------------------------------------------------|---------------|--|
| Item                   | Description                                                                      | Finish Option |  |
|                        |                                                                                  |               |  |
| KWAC-SE/OS2 SHEVTEC/8A | SE Controls Intelligent Controller. Drives Actuators in a Smoke Control and / or | White         |  |
|                        | Environmental Ventilation System. 8 Amp                                          |               |  |