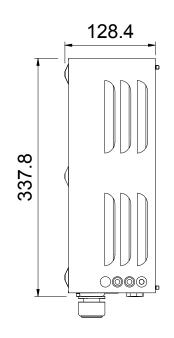

**O2** SideView 1:5

**O3** Front View 1:5

**Top View**1:5

01 3D View

Rev Date

| Drives Actuators       |                                                                                  |               |  |
|------------------------|----------------------------------------------------------------------------------|---------------|--|
| Item                   | Description                                                                      | Finish Option |  |
|                        |                                                                                  |               |  |
| KWAC-SE/OS2 SHEVTEC/8A | SE Controls Intelligent Controller. Drives Actuators in a Smoke Control and / or | White         |  |
|                        | Environmental Ventilation System. 8 Amp                                          |               |  |