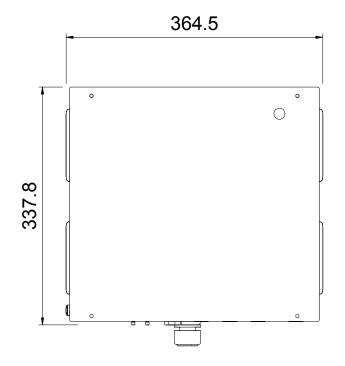

**O2** SideView 1:5

**O3** Front View 1:5

**Top View**1:5

01 3D View

Rev Date

| Drives Actuators       |                                                                                  |               |  |
|------------------------|----------------------------------------------------------------------------------|---------------|--|
| Item                   | Description                                                                      | Finish Option |  |
|                        |                                                                                  |               |  |
| KWAC-SE/OS2 SHEVTEC/8A | SE Controls Intelligent Controller. Drives Actuators in a Smoke Control and / or | White         |  |
|                        | Environmental Ventilation System. 8 Amp                                          |               |  |