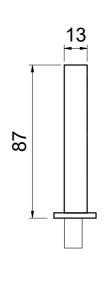

**O2** Side View 1:2

**03** Front View 1:2

**04** Top View 1:2

| 01 | 3D | View |
|----|----|------|
| UI |    |      |

Rev

Date

KL-1902R

Scales are as shown, original drawing size A3

Contract : KCC Architectural

| Locks / Lockcases |                              |                        |        |                                |  |  |
|-------------------|------------------------------|------------------------|--------|--------------------------------|--|--|
| Item              | Description                  | Material               | Forend | Finish Option                  |  |  |
|                   |                              |                        |        |                                |  |  |
| KL-1902R          | KCC Modular Mortice Deadlock | Stainless Steel Forend | Radius | Satin Stainless Steel (Forend) |  |  |