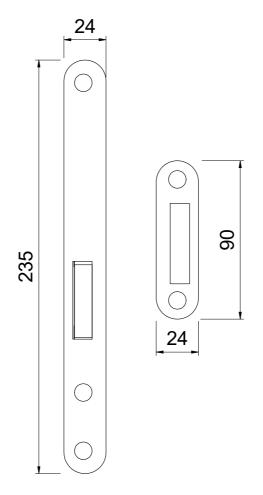

**O2** Side View 1:2

**03** Front View 1:2

**04** Top View 1:2

| 01 | 3D | View |
|----|----|------|
| UI |    |      |

Rev

Date

KL-1902R

Scales are as shown, original drawing size A3

Contract : KCC Architectural

| Locks / Lockcases |                              |                        |        |                                |  |  |
|-------------------|------------------------------|------------------------|--------|--------------------------------|--|--|
| Item              | Description                  | Material               | Forend | Finish Option                  |  |  |
|                   |                              |                        |        |                                |  |  |
| KL-1902R          | KCC Modular Mortice Deadlock | Stainless Steel Forend | Radius | Satin Stainless Steel (Forend) |  |  |