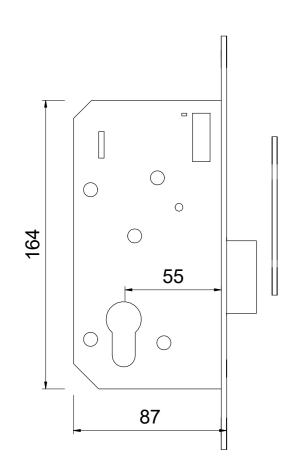

**O2** Side View 1:2

**03** Front View 1:2

**04** Top View 1:2

| 01 | 3D | View |
|----|----|------|
| UI |    |      |

Rev

Date

KL-1902R

Scales are as shown, original drawing size A3

Contract : KCC Architectural

| Locks / Lockcases |                              |                        |        |                                |  |  |
|-------------------|------------------------------|------------------------|--------|--------------------------------|--|--|
| Item              | Description                  | Material               | Forend | Finish Option                  |  |  |
|                   |                              |                        |        |                                |  |  |
| KL-1902R          | KCC Modular Mortice Deadlock | Stainless Steel Forend | Radius | Satin Stainless Steel (Forend) |  |  |