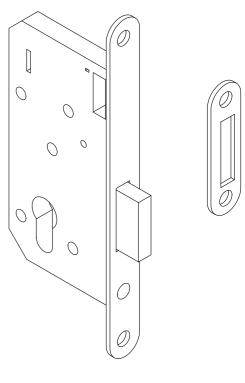

**O2** Side View 1:2

**03** Front View 1:2

**04** Top View 1:2

| 01 | 3D | View |
|----|----|------|
| UI |    |      |

Rev

Date

KL-1902R

Scales are as shown, original drawing size A3

Contract : KCC Architectural

| Locks / Lockcases |                              |                        |        |                                |  |  |
|-------------------|------------------------------|------------------------|--------|--------------------------------|--|--|
| Item              | Description                  | Material               | Forend | Finish Option                  |  |  |
|                   |                              |                        |        |                                |  |  |
| KL-1902R          | KCC Modular Mortice Deadlock | Stainless Steel Forend | Radius | Satin Stainless Steel (Forend) |  |  |