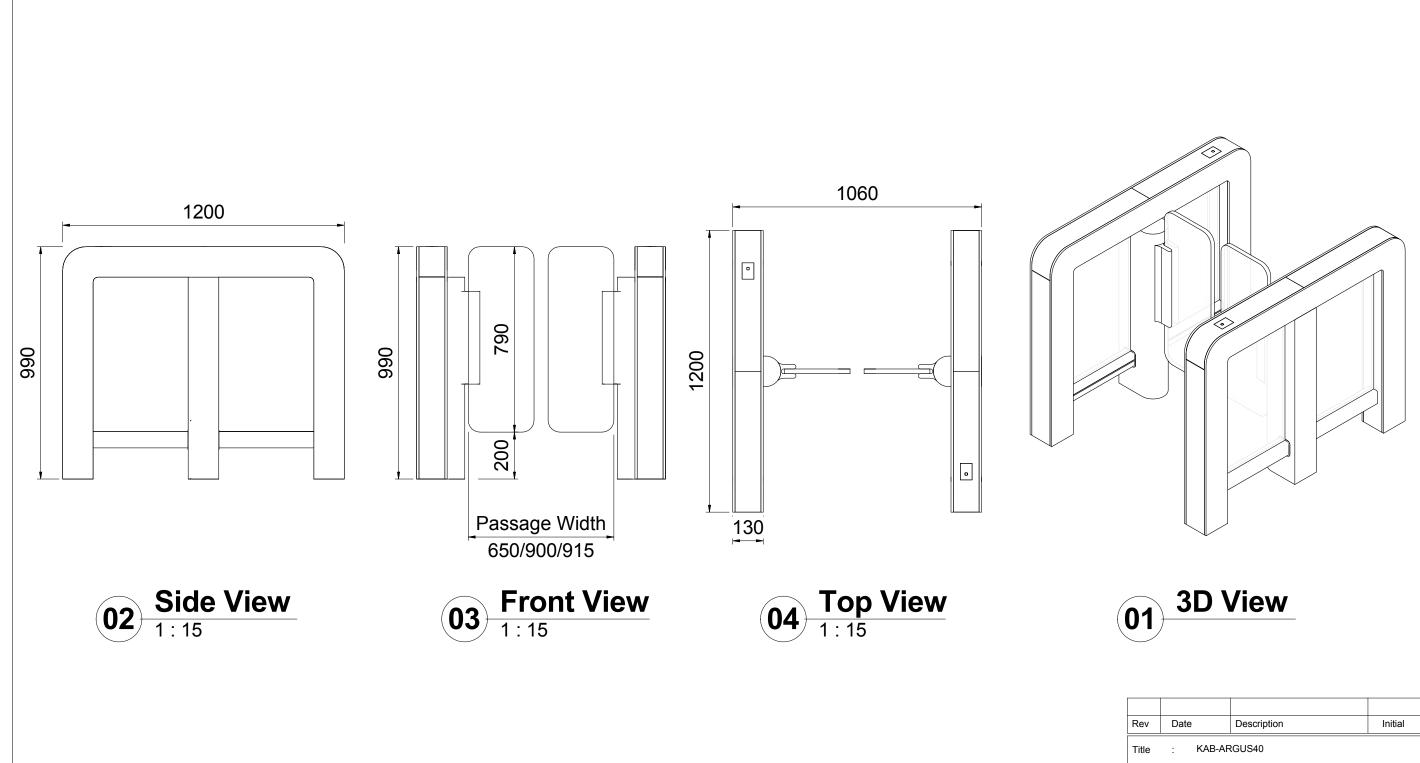

| Automatic Sensor Barrier System |                                                                           |                       |  |  |  |  |  |
|---------------------------------|---------------------------------------------------------------------------|-----------------------|--|--|--|--|--|
| Item                            | Description                                                               | Finish Option         |  |  |  |  |  |
|                                 |                                                                           |                       |  |  |  |  |  |
| KAB-ARGUS40                     | dormakaba Argus 40 Series Compact Modular Automatic Sensor Barrier System | See advanced features |  |  |  |  |  |