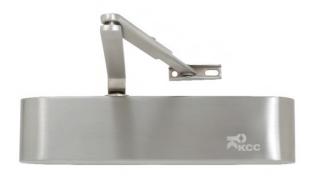

## Description

KCC Overhead Door Closer

Satin Stainless Steel

| ₹Rcc                                        |                  |                                 |                                                  |
|---------------------------------------------|------------------|---------------------------------|--------------------------------------------------|
| Technical Features                          |                  |                                 |                                                  |
| EN Power Size                               | 2 to 4           | Hold Open                       | Optional by Arm (not suitable for Fire<br>Doors) |
| Width of Door (mm)                          | 850 - 1100       | Non-handed                      | Yes                                              |
| Door Width Test Weight<br>(Kg) - see EN1154 | 40 - 80          | Cover                           | Yes                                              |
| Arm Type                                    | Standard 'V'     | Application                     | Fig 1, Fig 61 & Fig 66                           |
| Closing Mechanism                           | Rack & Pinion    | Dimensions                      |                                                  |
| Power Shoe Arm Bracket                      | Yes              | Body Length (mm)                | 268.60                                           |
| Angle of Opening                            | 180 Degrees      | Body Height (mm)                | 70.10                                            |
| Power Adjustable by                         | Position on Door | Body Projection / Width<br>(mm) | 40.50                                            |
| Adjustable Speed.<br>Sweep/Latch            | Yes / Yes        | Finishes                        |                                                  |
| Backcheck                                   | No               | Finish without Cover            | n/a                                              |
| Delayed Action Adjustable                   | No               | Finish with Cover               | SSS, PSS, PB, RAL Colour                         |
| Certification                               |                  | BIM Assist™                     |                                                  |
| European Norm                               | hEN1154          | CE                              |                                                  |
| Product Classification                      | 484113<br>2      | Certifire                       |                                                  |
| EC Certificate of<br>Conformity No.         | 2812-CPR-AD0108  | BC(A)R Assist™*                 |                                                  |
| Certifire No.                               | CF5263           | Guarantee                       | 10 Years                                         |
| Declaration of Performance                  | DOP001           | Last Reviewed                   | 19/07/2016                                       |
| Other Test Evidence                         | n/a              | * ROI Only                      |                                                  |

## Description

KCC Overhead Door Closer

Satin Stainless Steel