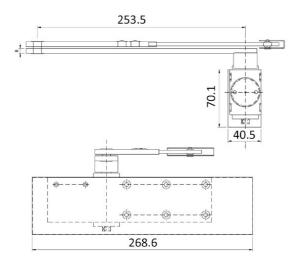

## Description

KCC Overhead Door Closer

Satin Stainless Steel

| ₹Rcc                                        |                  |                                 |                                                  |
|---------------------------------------------|------------------|---------------------------------|--------------------------------------------------|
| Technical Features                          |                  |                                 |                                                  |
| EN Power Size                               | 2 to 4           | Hold Open                       | Optional by Arm (not suitable for Fire<br>Doors) |
| Width of Door (mm)                          | 850 - 1100       | Non-handed                      | Yes                                              |
| Door Width Test Weight<br>(Kg) - see EN1154 | 40 - 80          | Cover                           | Yes                                              |
| Arm Type                                    | Standard 'V'     | Application                     | Fig 1, Fig 61 & Fig 66                           |
| Closing Mechanism                           | Rack & Pinion    | Dimensions                      |                                                  |
| Power Shoe Arm Bracket                      | Yes              | Body Length (mm)                | 268.60                                           |
| Angle of Opening                            | 180 Degrees      | Body Height (mm)                | 70.10                                            |
| Power Adjustable by                         | Position on Door | Body Projection / Width<br>(mm) | 40.50                                            |
| Adjustable Speed.<br>Sweep/Latch            | Yes / Yes        | Finishes                        |                                                  |
| Backcheck                                   | No               | Finish without Cover            | n/a                                              |
| Delayed Action Adjustable                   | No               | Finish with Cover               | SSS, PSS, PB, RAL Colour                         |
| Certification                               |                  | BIM Assist™                     |                                                  |
| European Norm                               | hEN1154          | CE                              |                                                  |
| Product Classification                      | 484113<br>2      | Certifire                       |                                                  |
| EC Certificate of<br>Conformity No.         | 2812-CPR-AD0108  | BC(A)R Assist™*                 |                                                  |
| Certifire No.                               | CF5263           | Guarantee                       | 10 Years                                         |
| Declaration of Performance                  | DOP001           | Last Reviewed                   | 19/07/2016                                       |
| Other Test Evidence                         | n/a              | * ROI Only                      |                                                  |