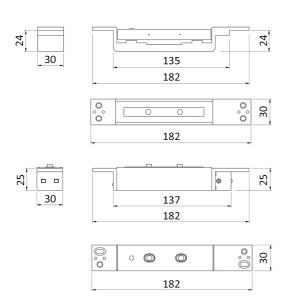

# GENERAL ACCESS CONTROL

- · Manufacturer: KCC Group
- Product reference: KEM-FR-SL500
- $\cdot$  Type: KCC Mortice Electromagnetic Micro Shearlock, 2600lbs Holding Force. Fire Rated when used with Intumescent Provided
- · Size: Magnet: L267 x W30 x D34
- · Material/ finish: Black