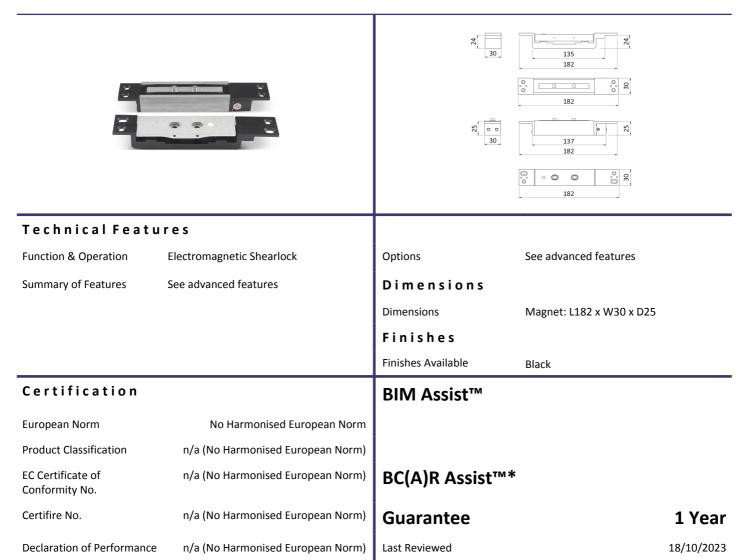

## Description

Other Test Evidence

KCC Mortice Electromagnetic Micro Shearlock, 2600lbs Holding Force. Fire Rated when used with Intumescent Provided

\* ROI Only

EN1634 Fire Assessed Report 400128

# Description

KCC Mortice Electromagnetic Micro Shearlock, 2600lbs Holding Force. Fire Rated when used with Intumescent Provided

#### **Features**

- Mortice Electromagnetic Micro Shearlock
- FD30 + FD60 rating when fitted with intumescent provided
- Operating voltage: 12~24Vdc
- Holding force: Up to 2,600lbs (1,200Kg) in shear
- Locking time delay: 0.5 to 25 seconds (adjustable)
- Contacts: N.C/N.O/Com

## Description

KCC Mortice Electromagnetic Micro Shearlock, 2600lbs Holding Force. Fire Rated when used with Intumescent Provided

# GENERAL ACCESS CONTROL

- · Manufacturer: KCC Group
- Product reference: KEM-FR-SL500
- $\cdot$  Type: KCC Mortice Electromagnetic Micro Shearlock, 2600lbs Holding Force. Fire Rated when used with Intumescent Provided
- · Size: Magnet: L267 x W30 x D34
- · Material/ finish: Black