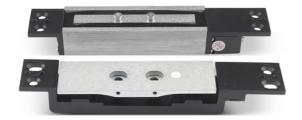

## Description

Other Test Evidence

KCC Mortice Electromagnetic Micro Shearlock, 2600lbs Holding Force. Fire Rated when used with Intumescent Provided

\* ROI Only

EN1634 Fire Assessed Report 400128

# Description

KCC Mortice Electromagnetic Micro Shearlock, 2600lbs Holding Force. Fire Rated when used with Intumescent Provided

#### **Features**

- Mortice Electromagnetic Micro Shearlock
- FD30 + FD60 rating when fitted with intumescent provided
- Operating voltage: 12~24Vdc
- Holding force: Up to 2,600lbs (1,200Kg) in shear
- Locking time delay: 0.5 to 25 seconds (adjustable)
- Contacts: N.C/N.O/Com

## Description

KCC Mortice Electromagnetic Micro Shearlock, 2600lbs Holding Force. Fire Rated when used with Intumescent Provided

# GENERAL ACCESS CONTROL

- · Manufacturer: KCC Group
- Product reference: KEM-FR-SL500
- $\cdot$  Type: KCC Mortice Electromagnetic Micro Shearlock, 2600lbs Holding Force. Fire Rated when used with Intumescent Provided
- · Size: Magnet: L267 x W30 x D34
- · Material/ finish: Black