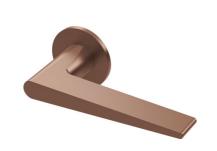

## **PVD Matt Mid 6044 Bronze**

### Description

Modus™ Straight Wedge Unsprung Solid Stainless Steel 316 Lever Handle on Rose. PVD Finish