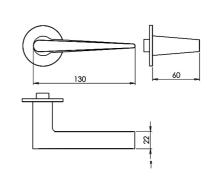

### Technical Features

Material Solid Stainless Steel Grade 316

Equality Act n/a

Fixings Woodscrews & Bolt Through Fixings

Spindle 8mm Heso

Options n/a

Dimensions

Length A (mm) 130.00

Projection B (mm) 42.00

Projection C (mm) 64.00

Rose / Backplate Diameter 52.00

D (mm)

Rose / Backplate Thickness 4.00

E (mm)

Backplate Height F (mm) n/a

Lock Centres G (mm) n/a