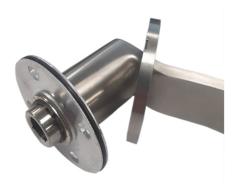

#### **Anti-vibration Roses**

 All Modus roses incorporate a rubber o-ring that secures the rose outer to the inner to prevent the outer vibrating free