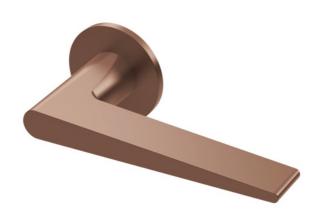

# **PVD Matt Mid 6044 Bronze**

### Description

Modus™ Straight Wedge Unsprung Solid Stainless Steel 316 Lever Handle on Rose. PVD Finish