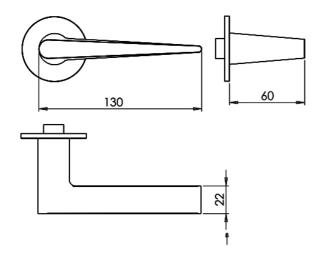

### Technical Features

Material Solid Stainless Steel Grade 316

Equality Act n/a

Fixings Woodscrews & Bolt Through Fixings

Spindle 8mm Heso

Options n/a

Dimensions

Length A (mm) 130.00

Projection B (mm) 42.00

Projection C (mm) 64.00

Rose / Backplate Diameter 52.00

D (mm)

Rose / Backplate Thickness 4.00

E (mm)

Backplate Height F (mm) n/a

Lock Centres G (mm) n/a