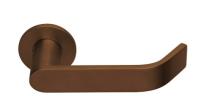

## **PVD Matt Chocolate Bronze**

## Description

Modus™ Return to Door Flat Section Unsprung Solid Stainless Steel 316 Lever Handle on Rose. PVD Finish

Solid Stainless Steel Grade 316