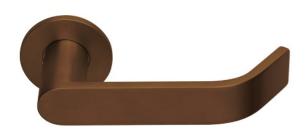

# **PVD Matt Chocolate Bronze**

## Description

Modus™ Return to Door Flat Section Unsprung Solid Stainless Steel 316 Lever Handle on Rose. PVD Finish