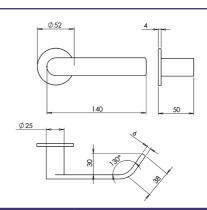

#### Dimensions

| Length A (mm)     | 140.00 |
|-------------------|--------|
| Projection B (mm) | 44.00  |
| Projection C (mm) | 50.00  |

Rose / Backplate Diameter D (mm)

Rose / Backplate Thickness 4.00 E (mm)

Backplate Height F (mm) n/a

Finishes

Lock Centres G (mm)

Finishes Available Satin Stainless Steel, Polished Stainless
Steel, PVD: Brass, Dark Bronze, Mid

Steel. PVD: Brass, Dark Bronze, Mid Bronze, Copper, Rose Gold & Black. Other PVD Colours Available Upon Request.

52.00

n/a