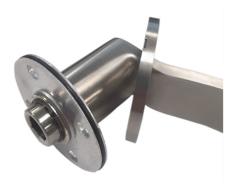

#### **Anti-vibration Roses**

 All Modus roses incorporate a rubber o-ring that secures the rose outer to the inner to prevent the outer vibrating free