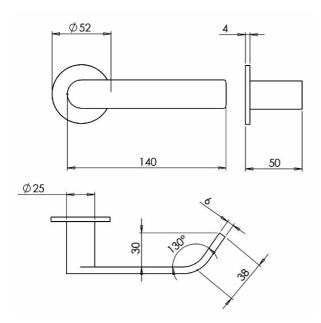

### Technical Features

Material

| Material     | Joha Starriess Steer Grade 510 |
|--------------|--------------------------------|
|              |                                |
| Equality Act | n/a                            |

Fixings Woodscrews & Bolt Through Fixings

Spindle 8mm Heso

Options n/a

#### Dimensions

| Length A (mm)     | 140.00 |
|-------------------|--------|
| Projection B (mm) | 44.00  |
| Projection C (mm) | 50.00  |

Rose / Backplate Diameter D (mm)

Rose / Backplate Thickness 4.00 E (mm)

Backplate Height F (mm) n/a

Finishes

Lock Centres G (mm)

Finishes Available Satin Stainless Steel, Polished Stainless
Steel, PVD: Brass, Dark Bronze, Mid

Steel. PVD: Brass, Dark Bronze, Mid Bronze, Copper, Rose Gold & Black. Other PVD Colours Available Upon Request.

52.00

n/a