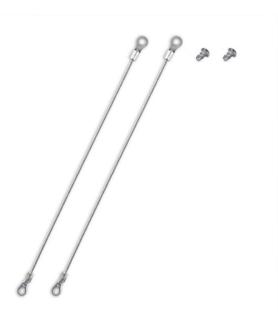

### Description

KCC Safety Straps for KEM-3 and KEM-6 Series Magnetic Locks

## **Specification Text**

GENERAL ACCESS CONTROL

· Manufacturer: KCC Group

- Product reference: KEM-MAG55

· Type: KCC Safety Strap for KEM-3 and KEM-6 Series Magnetic

Locks

· Material/ finish: Steel