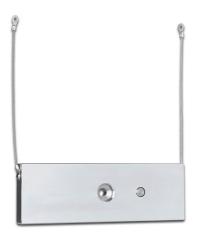

### Description

KCC Safety Straps for KEM-3 and KEM-6 Series Magnetic Locks

Locating the electro magnetic lock

Locating the armature plate