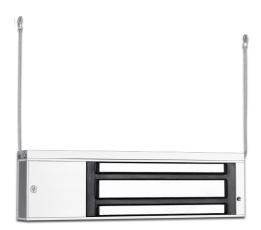

### Description

KCC Safety Straps for KEM-3 and KEM-6 Series Magnetic Locks

| т | 6 | r | h | n | i | r | а | F | 6 | a | t |   | r | 6 | c  |  |
|---|---|---|---|---|---|---|---|---|---|---|---|---|---|---|----|--|
|   | _ | L |   |   |   | L | а |   | _ | а | L | u |   | _ | -3 |  |

Function & Operation Safety strap to prevent a

electromagnetic lock falling should its

fixings become dislodged

Summary of Features Compatible with KEM-3 and KEM-6

Series Magnetic Locks. 1 pack required for the magnet and an additional pack

required for the armature plate

Options

n/a

Dimensions

Dimensions TBA

Finishes

Finishes Available Steel